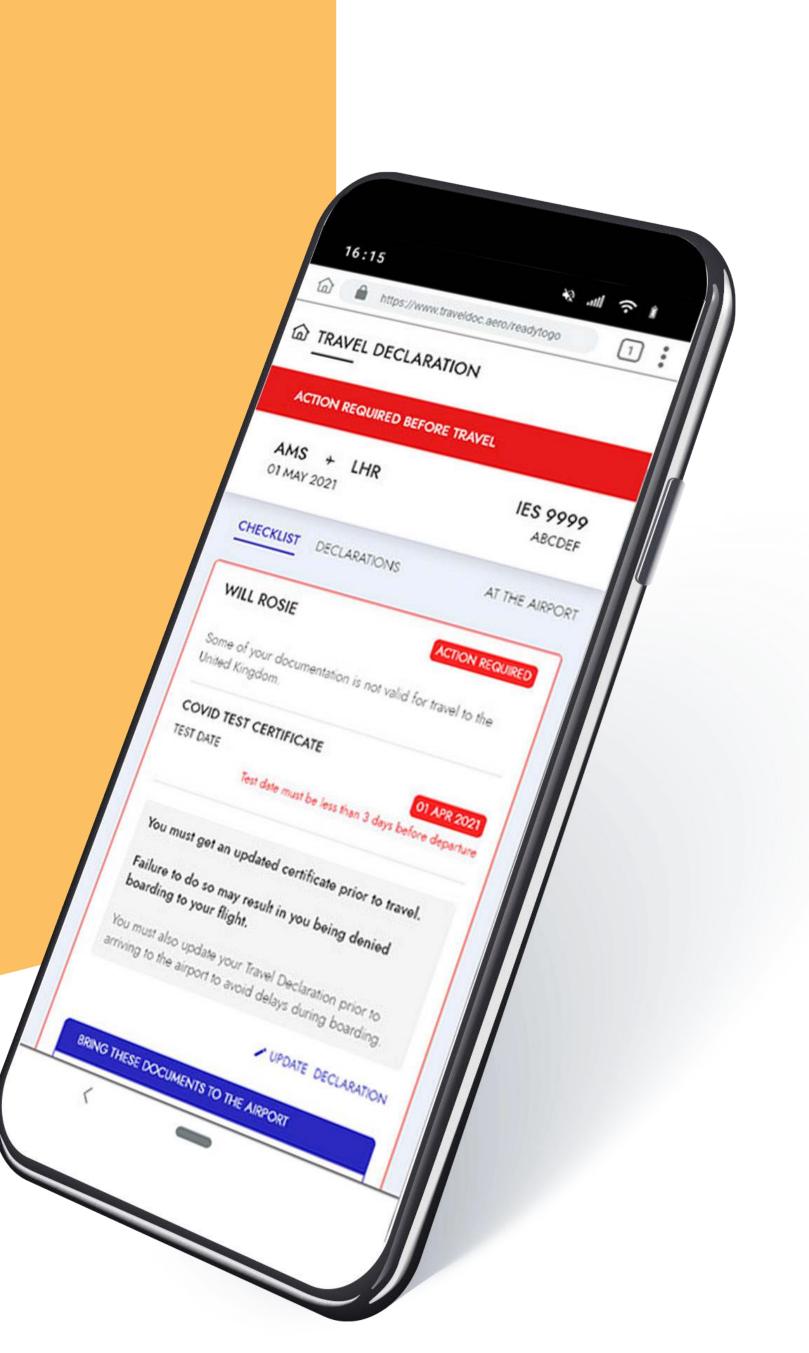

#### INFORM - COLLECT - GO

Underpinned by the TravelDoc platform, Ready To Go from ICTS Europe Systems integrates with the leading health wallet providers and Airline systems to clear passengers quickly and correctly.

## Enhance the passenger's travel experience

Ready To Go enables airlines to verify that passengers have the correct travel documents before they leave home to provide a fast and seamless process from home to gate.

## Powerful rules engine

Ready to Go has integrated with TravelDoc, a powerful rules engine with a high level of customisation for airlines. Travel rules can be customised at country, route and airport level based on all data parameters.