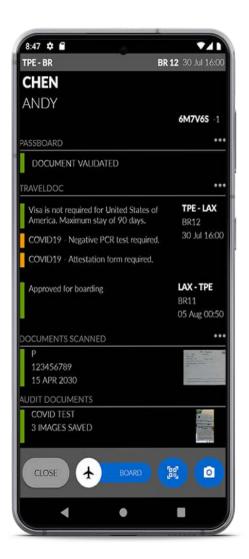

# **SEAMLESS INTEGRATION WITH AIRLINE SYSTEMS**

Solves data quality issues by verifying and updating the passengers' information in the Departure Control Systems (DCS)

# **ALL IN ONE HEALTH CHECK**

Verify the latest worldwide tests, vaccines and national certificates

GET IN TOUCH
FOR A DEMO