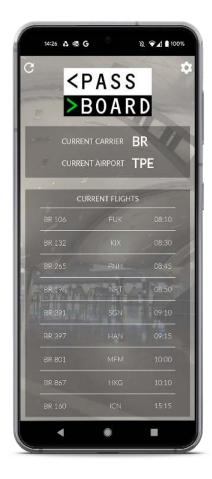

## SIMPLIFIED PASSENGER HANDLING

Reduce the number of manual checks required, streamline processes and improve the passenger experience.

## RAPIDLY DEPLOYABLE AND EASY TO USE TECHNOLOGY

Integrates with leading airline systems, available on a diversity of devices, provides accurate passenger data for airline operation agents.

## **ACTIVE POWERFUL RULES ENGINE**

Automates the clearance of all passenger travel requirements against latest requirements regardless of destination.